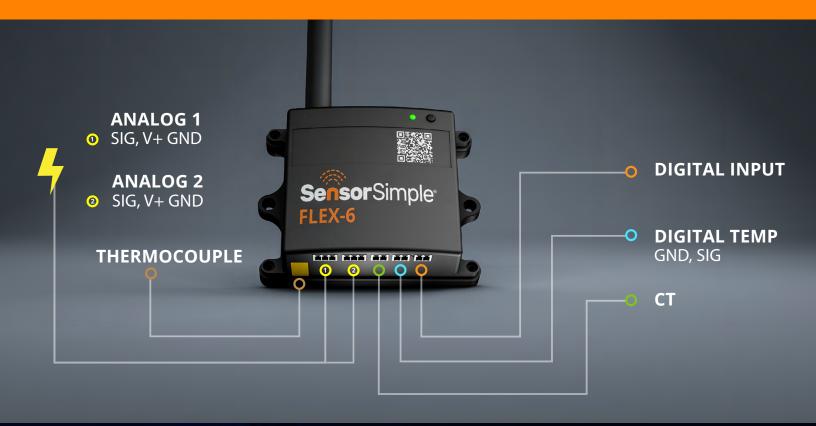

### Six sensor channel input options:

- ▶ 1ea Thermocouple temp -200c to 902c
- 2ea Vsupply 5v@100mA Vin 0-5v

VSupply sensors available for PSI, Light,

### Proximity and more

- ▶ 1ea Current sensor 100a or 200a
- ▶ 1ea Digital Temp: -55°C to +100°C

+/- .5°C

- ▶ 1ea Digital Input
- ► **Humidity:** 0-100%RH +/- 3% precision
- ▶ Battery: Internal 5 million publishes
- ▶ RF: LoRa 915MHz
- ▶ RF Range: Up to 1k' non-line-of-sight
- ► Requirements: AssetSimple Gateway

External sensor options include (1) K-type thermocouple input, (2) Vsupply analog inputs (PSI, Light, Proximity, etc), (1) current sensor input, (1) digital temperature sensor input and (1) digital input. Internal data includes temperature, humidity and speed/shock/tilt.