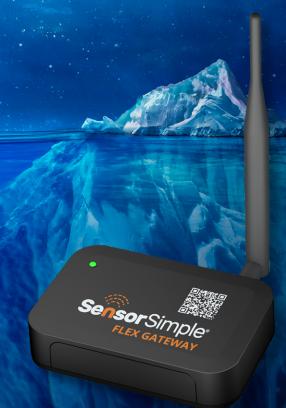

▶ Ingress Protection: IP67

**SensorSimple Flex Gateway** is an externally powered device that relays wireless LoRa sensor data to the AssetSimple application or other data collection device/application.

The IP67 rated enclosure has an RGB LED visible through a light pipe to display connectivity status.

Up to 250 AssetSimple sensors communicate with the gateway over a 915Mhz network. Sensor publish frequency determines available airtime which determines the ultimate max sensor count.